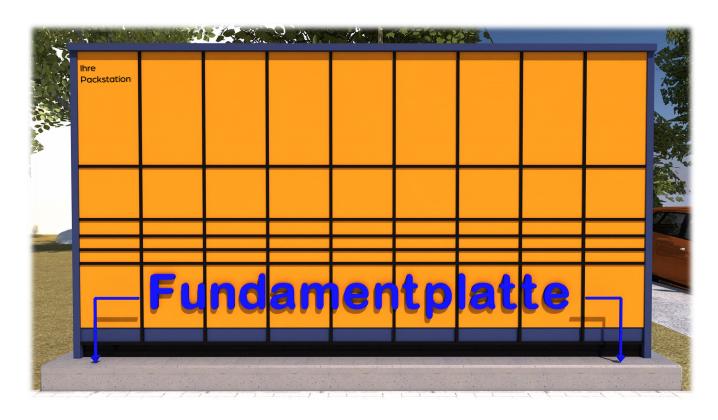

## Sie haben die **PACKSTATION...**Wir das **FUNDAMENT!**

- ✓ Individuelle Größen oder Sonderanfertigungen
- ✓ Sofort belastbar
- ✓ Lieferung & Montage (gg. Aufpreis möglich)

- ✓ Verkürzte Bauzeit vor Ort durch Vorfertigung
- ✓ Geprüfte Betonqualität
- Aussparungen für Installationen möglich